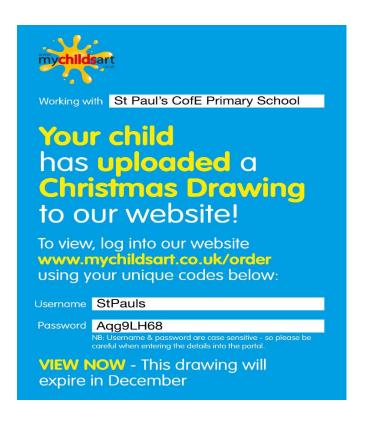

## St. Paul's PTA

**Dear Parents** 

The PTA have organised an opportunity for you to have a piece of your child's art work turned into things such as Christmas cards, tea towels and mugs.

To access this wonderful opportunity, you need to log onto

www.mychildsart.co.uk/order

If you land on a screen like this:

Click on to the school link (the red box at the top of the screen).

'Life in all its Fullness' (John 10:10)

## St. Paul's PTA

Then click, log in.

Under username type: StPauls

Under password type: Aqg9LH68

Then follow the on screen instructions to locate your child.

Then follow the rest of the instructions to place your orders.